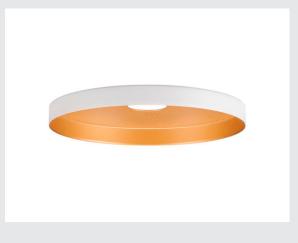

## LALU® PLATE15

## Lampshade, Mix&Match, H:1.5 cm, white

Modern colours and a sleek, elegant design: that's what the LED version of our LALU® pendant light family offers, which can be combined with a wide range of other decorative lampshades. Such as the LALU® PLATE lampshade, which is available in two sizes and three stylish colours. Ideal for enhancing living rooms and creating a slightly modifiable and cosy lighting atmosphere.

## **TECHNICAL DATA**

| Item no.       | 1007543  |
|----------------|----------|
| Color          | white    |
| Height         | 1.5 cm   |
| Diameter       | 15 cm    |
| Net weight     | 0.18 kg  |
| Gross weight   | 0.193 kg |
| BIG WHITE Page | 178      |