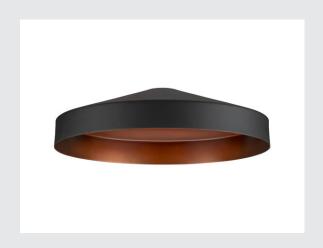

## **LALU® TETRA 24**

Lampshade, Mix&Match, H:6.7 cm, black

Modern colours and a sleek, elegant design: that's what the LED version of our LALU® pendant light family offers, which can be combined with a wide range of other decorative lampshades. Such as the LALU® TETRA lampshade, which is available in three sizes and three stylish colours. Ideal for enhancing living rooms and creating a slightly modifiable and cosy lighting atmosphere.

## **TECHNICAL DATA**

| Item no.       | 1007526  |
|----------------|----------|
| Color          | black    |
| Height         | 6.7 cm   |
| Diameter       | 24 cm    |
| Net weight     | 0.4 kg   |
| Gross weight   | 0.428 kg |
| BIG WHITE Page | 178      |