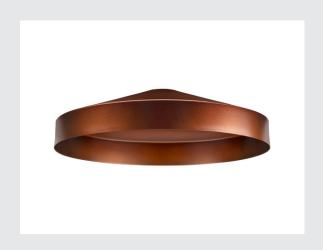

## **LALU® TETRA 24**

Lampshade, Mix&Match, H:6.7 cm, bronze

Modern colours and a sleek, elegant design: that's what the LED version of our LALU® pendant light family offers, which can be combined with a wide range of other decorative lampshades. Such as the LALU® TETRA lampshade, which is available in three sizes and three stylish colours. Ideal for enhancing living rooms and creating a slightly modifiable and cosy lighting atmosphere.

## **TECHNICAL DATA**

| Item no.       | 1007524  |
|----------------|----------|
| Color          | bronze   |
| Height         | 6.7 cm   |
| Diameter       | 24 cm    |
| Net weight     | 0.4 kg   |
| Gross weight   | 0.428 kg |
| BIG WHITE Page | 178      |