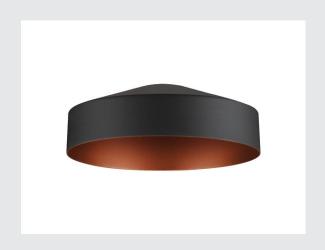

## **LALU® TETRA 14**

Lampshade, Mix&Match, H:4.9 cm, black

Modern colours and a sleek, elegant design: that's what the LED version of our LALU® pendant light family offers, which can be combined with a wide range of other decorative lampshades. Such as the LALU® TETRA lampshade, which is available in three sizes and three stylish colours. Ideal for enhancing living rooms and creating a slightly modifiable and cosy lighting atmosphere.

## **TECHNICAL DATA**

| Item no.       | 1007523  |
|----------------|----------|
| Color          | black    |
| Height         | 4.9 cm   |
| Diameter       | 14 cm    |
| Net weight     | 0.2 kg   |
| Gross weight   | 0.214 kg |
| BIG WHITE Page | 178      |