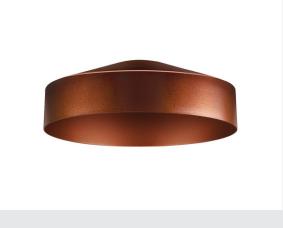

## LALU® TETRA 14

## Lampshade, Mix&Match, H:4.9 cm, bronze

Modern colours and a sleek, elegant design: that's what the LED version of our LALU® pendant light family offers, which can be combined with a wide range of other decorative lampshades. Such as the LALU® TETRA lampshade, which is available in three sizes and three stylish colours. Ideal for enhancing living rooms and creating a slightly modifiable and cosy lighting atmosphere.

## **TECHNICAL DATA**

| Item no.       | 1007521  |
|----------------|----------|
| Color          | bronze   |
| Height         | 4.9 cm   |
| Diameter       | 14 cm    |
| Net weight     | 0.2 kg   |
| Gross weight   | 0.214 kg |
| BIG WHITE Page | 178      |