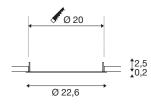

## **TECHNICAL DATA**

| Item no.              | 1007487  |
|-----------------------|----------|
| Assembly              | Recessed |
| Assembly details      | Ceiling  |
| Color                 | black    |
| Height                | 2.5 cm   |
| Diameter              | 22.6 cm  |
| Net weight            | 0.081 kg |
| Gross weight          | 0.087 kg |
| Shape of cut-out      | round    |
| Installation depth    | 5.5 cm   |
| Installation diameter | 20 cm    |