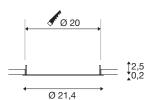

## **TECHNICAL DATA**

| Item no.              | 1007485  |
|-----------------------|----------|
| Assembly              | Recessed |
| Assembly details      | Ceiling  |
| Color                 | black    |
| Height                | 2.5 cm   |
| Diameter              | 21.4 cm  |
| Net weight            | 0.064 kg |
| Gross weight          | 0.068 kg |
| Shape of cut-out      | round    |
| Installation depth    | 4.2 cm   |
| Installation diameter | 20 cm    |