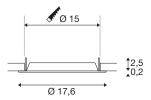

## **TECHNICAL DATA**

| Item no.              | 1007483  |
|-----------------------|----------|
| Assembly              | Recessed |
| Assembly details      | Ceiling  |
| Color                 | black    |
| Height                | 2.5 cm   |
| Diameter              | 17.6 cm  |
| Net weight            | 0.056 kg |
| Gross weight          | 0.06 kg  |
| Shape of cut-out      | round    |
| Installation depth    | 5.5 cm   |
| Installation diameter | 15 cm    |