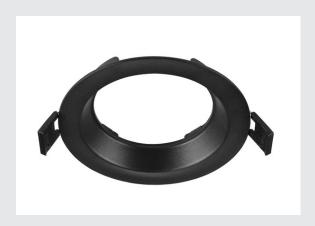

## **DOWNLIGHT V 100**

## slightly recessed cover black

Discover our new technical product range: SLVtec.With state-of-the-art LED technology, we offer energy-efficient and functional lighting solutions for indoor and outdoor use. From wet room lights to high-bay spotlights – our high-quality products impress with functionality and a fair price-performance ratio. These include the DOWNLIGHT V 100 recessed light, available in white or black with a flat or slightly recessed cover. With a power consumption of 6W, the light colour (3000K/4000K) and light intensity (610lm/640lm) are adjustable via dip switch. For this purpose, the DOWNLIGHT V 100 is quickly and easily installed thanks to the integrated connection box of the LED driver. Decide in favour of SLVtec today.