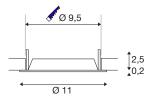

## **TECHNICAL DATA**

| Item no.              | 1007479  |
|-----------------------|----------|
| Assembly              | Recessed |
| Assembly details      | Ceiling  |
| Color                 | black    |
| Height                | 2.5 cm   |
| Diameter              | 11 cm    |
| Net weight            | 0.028 kg |
| Gross weight          | 0.03 kg  |
| Shape of cut-out      | round    |
| Installation depth    | 5.5 cm   |
| Installation diameter | 9.5 cm   |