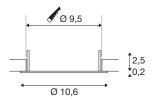

## **TECHNICAL DATA**

| Item no.              | 1007477  |
|-----------------------|----------|
| Assembly              | Recessed |
| Assembly details      | Ceiling  |
| Color                 | black    |
| Height                | 2.5 cm   |
| Diameter              | 10.6 cm  |
| Net weight            | 0.022 kg |
| Gross weight          | 0.024 kg |
| Shape of cut-out      | round    |
| Installation depth    | 4.1 cm   |
| Installation diameter | 9.5 cm   |