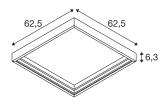

## **TECHNICAL DATA**

| Item no.         | 1007475  |
|------------------|----------|
| Assembly         | Surface  |
| Assembly details | Ceiling  |
| Color            | white    |
| Length           | 62.5 cm  |
| Width            | 62.5 cm  |
| Height           | 6.3 cm   |
| Net weight       | 1.1 kg   |
| Gross weight     | 1.177 kg |
| Shape of cut-out | square   |
|                  |          |