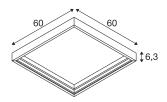

## **TECHNICAL DATA**

| Item no.         | 1007474 |
|------------------|---------|
| Assembly         | Surface |
| Assembly details | Ceiling |
| Color            | white   |
| Length           | 60 cm   |
| Width            | 60 cm   |
| Height           | 6.3 cm  |
| Net weight       | 1 kg    |
| Gross weight     | 1.07 kg |
| Shape of cut-out | square  |
|                  | •       |