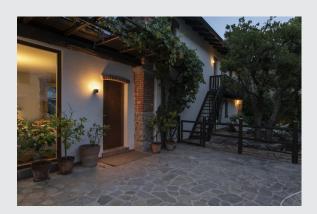

## anthracite wall-mounted light

The GRAFIT wall-mounted light made of aluminium profile convinces with its special effect. The lampshades consist of a satinised acrylic in a grey smoked glass look, which however disappears when switched on. The IP44 protection class makes it ideal for outdoor use. The GRAFIT family includes other wall lights and poles in different heights. In addition to the round shapes, edged models are also available. This version has a motion sensor. All versions can be equipped with E27 lamps in individual light colours. The poles can be used universally due to the open cable end. An optional ground spike is available for easy assembly.