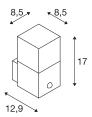

## **TECHNICAL DATA**

| Item no.:                   | 1006183                |
|-----------------------------|------------------------|
| Socket                      | E27                    |
| Number of sockets           | 1                      |
| Primary nominal voltage     | 220-240V ~50/60Hz mA/V |
| Width                       | 8.5 cm                 |
| Height                      | 17 cm                  |
| Depth                       | 12.9 cm                |
| Net weight                  | 0.598 kg               |
| Gross weight                | 0.778 kg               |
| IP Code                     | IP 44                  |
| Safety class                | I                      |
| Assembly                    | Surface                |
| Assembly details            | Wall                   |
| Wattage                     | 11 W                   |
| Color                       | anthracite             |
| Minimum ambient temperature | -20 °C                 |
| Maximum ambient temperature | 45 °C                  |
| BIG WHITE Page              | 627                    |
|                             |                        |