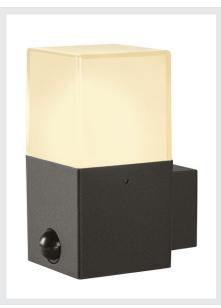

## **GRAFIT E27 square Sensor**

## anthracite wall-mounted light

The GRAFIT wall-mounted light made of aluminium profile convinces with its special effect. The lampshades consist of a satinised acrylic in a grey smoked glass look, which however disappears when switched on. The IP44 protection class makes it ideal for outdoor use. The GRAFIT family includes other wall lights and poles in different heights. In addition to the round shapes, edged models are also available. This version has a motion sensor. All versions can be equipped with E27 lamps in individual light colours. The poles can be used universally due to the open cable end. An optional ground spike is available for easy assembly.