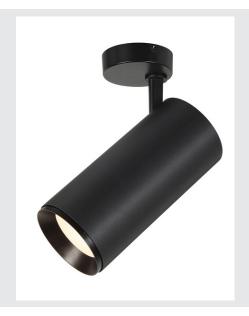

## **NUMINOS® XL PHASE**

## black ceiling mounted light, 36W 36°

Design, technology and function in perfection: NUMINOS is the light system from SLV that combines everything. With a variety of downlights and spotlights, you provide a thousand lighting design options. Also with the NUMINOS® XL PHASE indoor ceiling-mounted light LED, which convinces with the best workmanship and lighting quality. In this way, you can create high-quality illumination of larger areas or use the spotlight for selective lighting. The recessed ceiling light convinces with a power consumption of 36 watts, luminous flux of 3760 lumens, colour temperature of 4000 Kelvin and a colour reproduction index of 90. Installation is then done in no time at all. When do you choose NUMINOS ® from SLV?