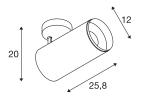

## **TECHNICAL DATA**

| Item no.:                                | 1006096                |
|------------------------------------------|------------------------|
| Number of different light outlets        | 1                      |
| Primary nominal voltage                  | 220-240V ~50/60Hz mA/V |
| Secondary power / secondary volta-<br>ge | 900mA                  |
| Length                                   | 25.8 cm                |
| Height                                   | 20 cm                  |
| Diameter                                 | 12 cm                  |
| Net weight                               | 1.58 kg                |
| Gross weight                             | 1.691 kg               |
| Safety class                             | I                      |
| Assembly                                 | Surface                |
| Assembly details                         | Ceiling                |
| Dimmable                                 | Yes                    |
| Dimming technology                       | trailing edge          |
| Wattage                                  | 36 W                   |
| Lumen                                    | 3760 lm                |
| Colour temperature                       | 4000 Kelvin            |
| Beam angle                               | 36 °                   |
| Color                                    | black                  |
| CRI                                      | 90                     |
| UGR≤                                     | 19                     |
| BIG WHITE Page                           | 79                     |
|                                          | ·                      |