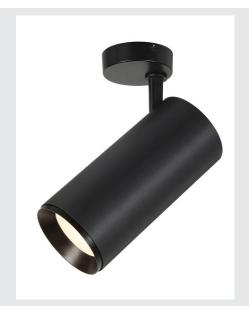

## **NUMINOS® XL PHASE**

## black ceiling mounted light, 36W 24 $^{\circ}$

The NUMINOS light system from SLV perfectly combines function, design and technology. With a variety of downlights and spotlights, you provide a thousand lighting design options. Like with the NUMINOS® XL PHASE indoor ceiling-mounted light LED, which impresses with its high-quality workmanship and light. In this way, you can create high-quality illumination of larger areas or use the spotlight for selective lighting. The recessed ceiling light convinces with a power consumption of 36 watts, luminous flux of 3800 lumens, colour temperature of 4000 Kelvin and a colour reproduction index of 90. Installation is then done in no time at all. When do you choose NUMINOS ® from SLV?