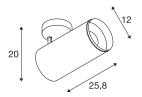

## **TECHNICAL DATA**

| Item no.:                                | 1006095                |
|------------------------------------------|------------------------|
| Number of different light outlets        | 1                      |
| Primary nominal voltage                  | 220-240V ~50/60Hz mA/V |
| Secondary power / secondary volta-<br>ge | 900mA                  |
| Length                                   | 25.8 cm                |
| Height                                   | 20 cm                  |
| Diameter                                 | 12 cm                  |
| Net weight                               | 1.58 kg                |
| Gross weight                             | 1.691 kg               |
| Safety class                             | I                      |
| Assembly                                 | Surface                |
| Assembly details                         | Ceiling                |
| Dimmable                                 | Yes                    |
| Dimming technology                       | trailing edge          |
| Wattage                                  | 36 W                   |
| Lumen                                    | 3800 lm                |
| Colour temperature                       | 4000 Kelvin            |
| Beam angle                               | 24°                    |
| Color                                    | black                  |
| CRI                                      | 90                     |
| UGR≤                                     | 19                     |
| BIG WHITE Page                           | 79                     |
|                                          | <del>,</del>           |