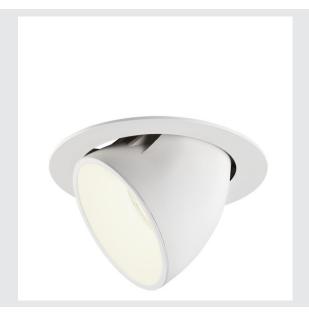

## **NUMINOS® GIMBLE XL**

white recessed ceiling light, 4000K  $40^{\circ}\,$ 

NUMINOS is the optimally coordinated light system from SLV that combines function, design and technology. With a variety of downlights and spotlights, you can experience a thousand lighting design possibilities. This also includes NUMINOS® GIMBLE XL, which impresses as a recessed ceiling light with the best workmanship and lighting quality. Ideal for unobtrusive, modern and space-saving lighting that draws the focus to objects or the room. This means that easy installation is a mere formality. When to choose NUMINOS from SLV – modular diversity awaits you.

## **TECHNICAL DATA**

| Item no.:                           | 1006078     |
|-------------------------------------|-------------|
| Number of different light outlets   | 1           |
| Secondary power / secondary voltage | 1000/1050mA |
| Height                              | 13.5 cm     |
| Diameter                            | 19 cm       |
| Installation diameter               | 17.5 cm     |
| Installation depth                  | 13.5 cm     |
| Net weight                          | 0.85 kg     |
| Gross weight                        | 0.91 kg     |
| Safety class                        | Ш           |
| Assembly                            | Recessed    |
| Assembly details                    | Ceiling     |
| Wattage                             | 37.4 W      |
| Lumen                               | 3800 lm     |
| Colour temperature                  | 4000 Kelvin |
| Beam angle                          | 40 °        |
| Color                               | white       |
| CRI                                 | 90          |
| UGR≤                                | 22          |
| BIG WHITE Page                      | 57          |
|                                     | •           |