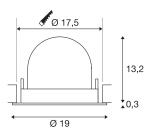

## **TECHNICAL DATA**

| Item no.:                           | 1006078     |
|-------------------------------------|-------------|
| Number of different light outlets   | 1           |
| Secondary power / secondary voltage | 1000/1050mA |
| Height                              | 13.5 cm     |
| Diameter                            | 19 cm       |
| Installation diameter               | 17.5 cm     |
| Installation depth                  | 13.5 cm     |
| Net weight                          | 0.85 kg     |
| Gross weight                        | 0.91 kg     |
| Safety class                        | Ш           |
| Assembly                            | Recessed    |
| Assembly details                    | Ceiling     |
| Wattage                             | 37.4 W      |
| Lumen                               | 3800 lm     |
| Colour temperature                  | 4000 Kelvin |
| Beam angle                          | 40 °        |
| Color                               | white       |
| CRI                                 | 90          |
| UGR≤                                | 22          |
| BIG WHITE Page                      | 57          |
|                                     | •           |