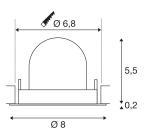

## **TECHNICAL DATA**

| Item no.:                           | 1005842     |
|-------------------------------------|-------------|
| Number of different light outlets   | 1           |
| Secondary power / secondary voltage | 200mA       |
| Height                              | 5.7 cm      |
| Diameter                            | 8 cm        |
| Installation diameter               | 6.8 cm      |
| Installation depth                  | 11 cm       |
| Net weight                          | 0.11 kg     |
| Gross weight                        | 0.118 kg    |
| Safety class                        | Ш           |
| Assembly                            | Recessed    |
| Assembly details                    | Ceiling     |
| Wattage                             | 7 W         |
| Lumen                               | 730 lm      |
| Colour temperature                  | 3000 Kelvin |
| Beam angle                          | 20 °        |
| Color                               | white       |
| CRI                                 | 90          |
| UGR≤                                | 16          |
| BIG WHITE Page                      | 49          |
|                                     |             |