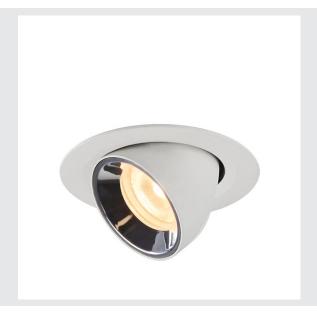

## **NUMINOS® GIMBLE XS**

white / chrome recessed ceiling light, 3000K  $20^{\circ}\,$ 

Design, technology and function in perfection: NUMINOS is the light system from SLV that combines everything. With different downlights and spotlights, you provide a thousand lighting design possibilities. Also with the NUMINOS® GIMBLE XS recessed ceiling light, which convinces with the best workmanship and lighting quality. Ideal for unobtrusive, modern and space-saving lighting that draws the focus to objects or the room. This means that simple installation is a mere formality. When do you choose NUMINOS® from SLV?