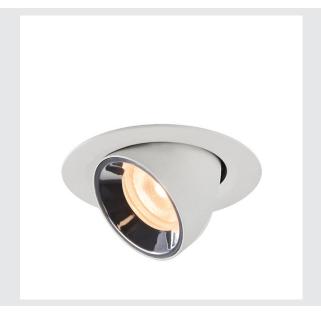

## **NUMINOS® GIMBLE XS**

white / chrome recessed ceiling light, 2700K  $55^{\circ}$ 

The NUMINOS light system from SLV combines technology, design and functionality like no other. With various downlights and spotlights, you can experience a thousand lighting design possibilities. This also includes NUMINOS® GIMBLE XS, which impresses as a recessed ceiling light with the best workmanship and lighting quality. Ideal for harmonious, modern and space-saving lighting that directs the accent to objects or the room. Installation is then done in no time at all. When to choose NUMINOS from SLV – modular diversity awaits you.