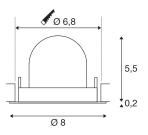

## **TECHNICAL DATA**

| Item no.:                           | 1005830     |
|-------------------------------------|-------------|
| Number of different light outlets   | 1           |
| Secondary power / secondary voltage | 200mA       |
| Height                              | 5.7 cm      |
| Diameter                            | 8 cm        |
| Installation diameter               | 6.8 cm      |
| Installation depth                  | 11 cm       |
| Net weight                          | 0.11 kg     |
| Gross weight                        | 0.118 kg    |
| Safety class                        | Ш           |
| Assembly                            | Recessed    |
| Assembly details                    | Ceiling     |
| Wattage                             | 7 W         |
| Lumen                               | 670 lm      |
| Colour temperature                  | 2700 Kelvin |
| Beam angle                          | 55 °        |
| Color                               | white       |
| CRI                                 | 90          |
| UGR≤                                | 25          |
| BIG WHITE Page                      | 49          |
|                                     |             |