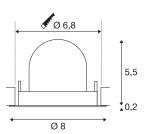

## **TECHNICAL DATA**

| Item no.:                           | 1005824     |
|-------------------------------------|-------------|
| Number of different light outlets   | 1           |
| Secondary power / secondary voltage | 200mA       |
| Height                              | 5.7 cm      |
| Diameter                            | 8 cm        |
| Installation diameter               | 6.8 cm      |
| Installation depth                  | 11 cm       |
| Net weight                          | 0.11 kg     |
| Gross weight                        | 0.118 kg    |
| Safety class                        | Ш           |
| Assembly                            | Recessed    |
| Assembly details                    | Ceiling     |
| Wattage                             | 7 W         |
| Lumen                               | 670 lm      |
| Colour temperature                  | 2700 Kelvin |
| Beam angle                          | 20 °        |
| Color                               | white       |
| CRI                                 | 90          |
| UGR≤                                | 16          |
| BIG WHITE Page                      | 49          |
|                                     |             |