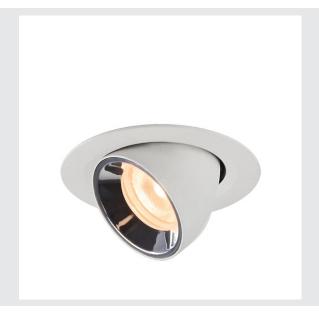

## **NUMINOS® GIMBLE XS**

white / chrome recessed ceiling light, 2700K  $20^{\circ}\,$ 

The NUMINOS light system from SLV combines technology, design and functionality like no other. The diverse downlights and spotlights make a thousand lighting design options possible. Also with the NUMINOS® GIMBLE XS recessed ceiling light, which convinces with the best workmanship and lighting quality. In this way, you can create discreet, modern and space-saving lighting that draws the focus to objects or the room. Installation is then done in no time at all. When do you choose NUMINOS ® from SLV?